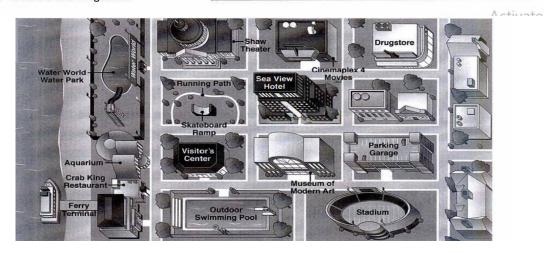

3. Where's the parking lot?

4. Where are the ATMs?

5. Where's the gas station?

6. Where's the drugstore?

You are at the visitor's center could you tell me how to get to the theater?(3)