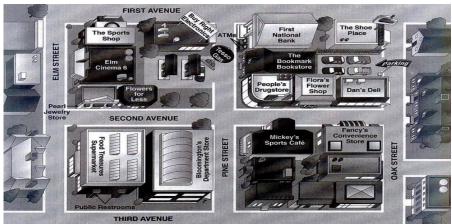

## E.look at the these maps and answer the questions(10)

1. Where's the bookstore?

It's on Pine Street, between the bank and the drugstore.

It's across the street from the gas station.

2. Where are the public restrooms?

3. Where's the parking lot?

4. Where are the ATMs?

5. Where's the gas station?

6. Where's the drugstore?

You are at the visitor's center could you tell me how to get to the theater?(3)